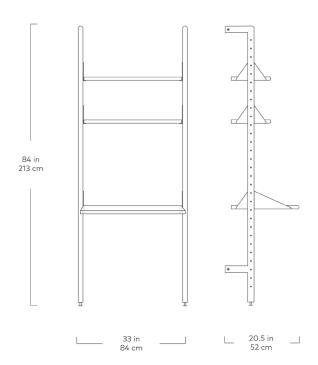

## Branch-1 Shelving Unit with Desk

- Uprights are solid, FSC®-Certified Ash (FSC® 092551).
- Powder-coated steel brackets.
- Shelves are height-adjustable.
- Solid wood bullnose edge detail on shelves and desk.
- Actual Depth of Desk shelf is 20".
- Actual depth of Shelf is 11".
- Components can be adjusted vertically in 2.5" increments.
- Max. weight per shelf/desk is 50lbs. Max weight per bay is 250lbs.
- Desk module is comprised of 2 shelves and 1 desk shelf.
- Suitable for residential or office spaces.
- Assembly required. All hardware and instructions provided.
- CARB Phase II, ANSI-BIFMA, and TSCA Title VI Compliant.
- Wood is a natural material, with variations in grain pattern and colour that make each design unique.