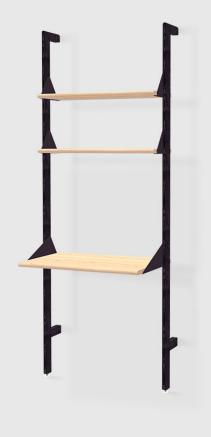

Blonde Uprights/ White Brackets/ Blonde Shelves Black Uprights/ Black Uprights/ Black Brackets/ Black Brackets/ Black Shelves Blonde Shelves

The Branch Shelving System blends mid-century style with modular components that give you an infinite number of elegant, open-storage options for home or office. The design features varying bookshelf configurations that can be transformed into a seamless workspace with the addition of a desk unit. Additional add-on units let you customize the size and layout of your shelving system to perfectly suit your space, and the shelves are height adjustable to suit any arrangement of decorative items or resources. Refined details, such as rounded edges on the shelves and uprights, soften Branch aesthetic and enhance its architectural style. Straightforward installation means you can spend more time perfecting your vision and display.

## Branch-1 Shelving Unit with Desk

- Uprights are solid, FSC®-Certified Ash (FSC® 092551).
- Powder-coated steel brackets.
- Shelves are height-adjustable.
- Solid wood bullnose edge detail on shelves and desk.
- Actual Depth of Desk shelf is 20".
- Actual depth of Shelf is 11".
- Components can be adjusted vertically in 2.5" increments.
- Max. weight per shelf/desk is 50lbs. Max weight per bay is 250lbs.
- Desk module is comprised of 2 shelves and 1 desk shelf.
- Suitable for residential or office spaces.
- Assembly required. All hardware and instructions provided.
- CARB Phase II, ANSI-BIFMA, and TSCA Title VI Compliant.
- Wood is a natural material, with variations in grain pattern and colour that make each design unique.